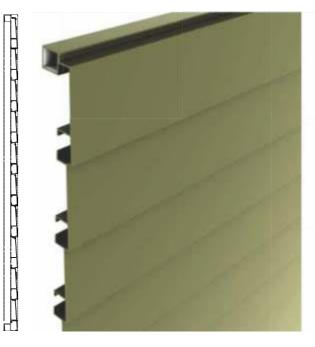

# Classic - TRENDZ METAL CLADDINGS

Cladding (sometimes referred to as panelling) is most commonly applied to the exterior walls of buildings and is used for a variety of purposes; to transform the exterior of a property, provide protection from the natural elements, to help insulate a building or to match the appearance of an extension with the rest of the house. A variety of materials can be used for cladding. If you want to experiment with unusual cladding materials, **Klassique** offers a wide variety of cladding accordingly to the client's need.

## We excel in offering various innovative claddings in facades