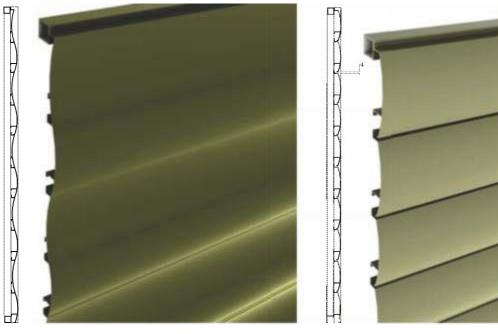

# Classic - TRENDZ METAL CLADDINGS

Cladding (sometimes referred to as panelling) is most commonly applied to the exterior walls of buildings and is used for a variety of purposes; to transform the exterior of a property, provide protection from the natural elements, to help insulate a building or to match the appearance of an extension with the rest of the house. A variety of materials can be used for cladding. If you want to experiment with unusual cladding materials, **Klassique** offers a wide variety of cladding accordingly to the client's need.

## We excel in offering various innovative claddings in facades