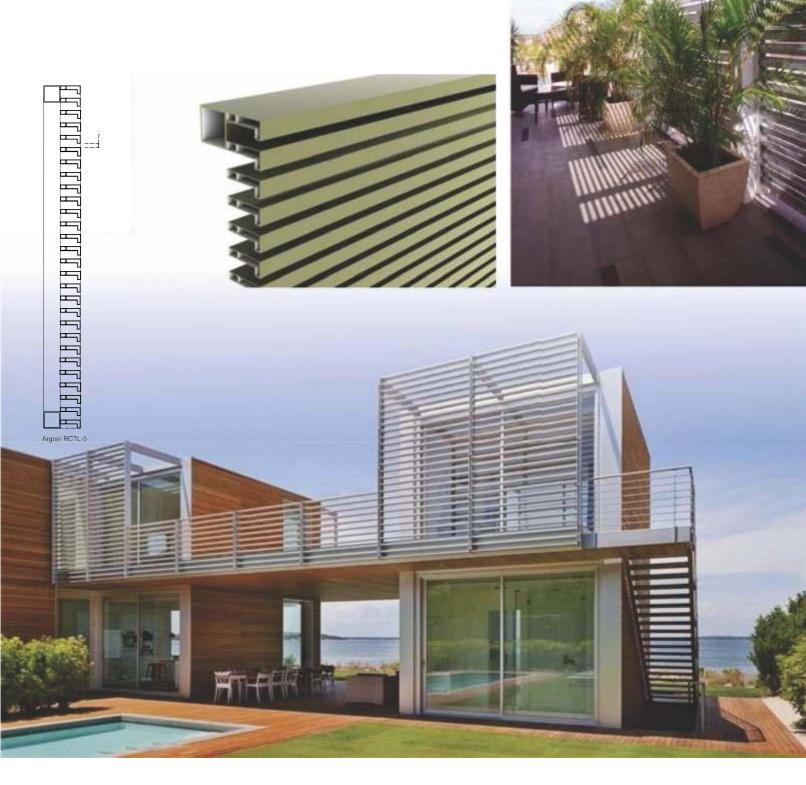

## LASSIQUE LOUVERS

Window Planet is the place to find specifications, drawings, and designinformation for louver produets of all types. Add ventilation, view blocking or sun control to your building while creating anappealing aesthetic design. The possibilities are endless. These air ventilation louvers are known for their high efficiency, durability and wide functionality. These aluminum louvers areavailable in various sizes and dimensions and can be customized per the requirement of the client innovatively by Klassique.

#### Applications:

Office Constructions Home Constructions

Facade Constructions Industrial Construction

The part was the way the state and the state

We have created a niche in Aluminium Louvers such as Aluminum Regular Louvers, Aluminum Fixed Louvers, Aluminum Ventilation Louvers and Architectural Aluminum Louvers at its best, with utmost quality. We offer a wide range of Aluminum Fixed Louvers that are manufactured in compliance with the industrial standards. These aluminum fixed louvers are famous everywhere for their durable finished standard and availab in wide varieties. We offer these air ventilation louvers at very competent prices keeping international standards in mind.

Sunshades are an attractive means to obstruct undesired sun and heat gain while allowing natural light into your building. Sunshade louvers add an attractive design element to your building. Numerous blade shapes, blade spacings, and trim profiles allow a design to suite your project requirements.

Architectural aluminum louvers can provide dramatic visual appeal to an otherwise plain looking building. But they must be done right or they can look very industrial and mechanical.