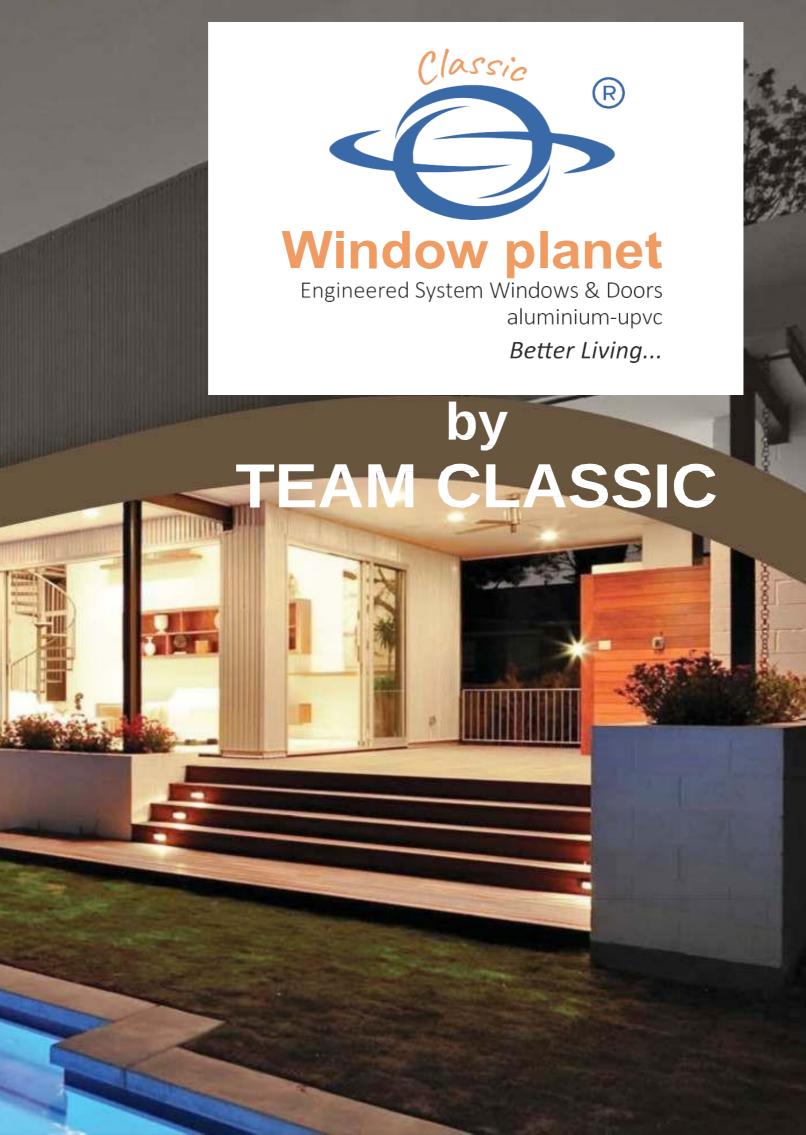

## LASSIQUE LOUVERS

Window Planet is the place to find specifications, drawings, and designinformation for louver produets of all types. Add ventilation, view blocking or sun control to your building while creating anappealing aesthetic design. The possibilities are endless. These air ventilation louvers are known for their high efficiency, durability and wide functionality. These aluminum louvers areavailable in various sizes and dimensions and can be customized per the requirement of the client innovatively by Klassique.

#### Applications:

Office Constructions Home Constructions

Facade Constructions Industrial Construction

The part was the way the state and the state

We have created a niche in Aluminium Louvers such as Aluminum Regular Louvers, Aluminum Fixed Louvers, Aluminum Ventilation Louvers and Architectural Aluminum Louvers at its best, with utmost quality. We offer a wide range of Aluminum Fixed Louvers that are manufactured in compliance with the industrial standards. These aluminum fixed louvers are famous everywhere for their durable finished standard and availab in wide varieties. We offer these air ventilation louvers at very competent prices keeping international standards in mind.

Sunshades are an attractive means to obstruct undesired sun and heat gain while allowing natural light into your building. Sunshade louvers add an attractive design element to your building. Numerous blade shapes, blade spacings, and trim profiles allow a design to suite your project requirements.

Architectural aluminum louvers can provide dramatic visual appeal to an otherwise plain looking building. But they must be done right or they can look very industrial and mechanical.