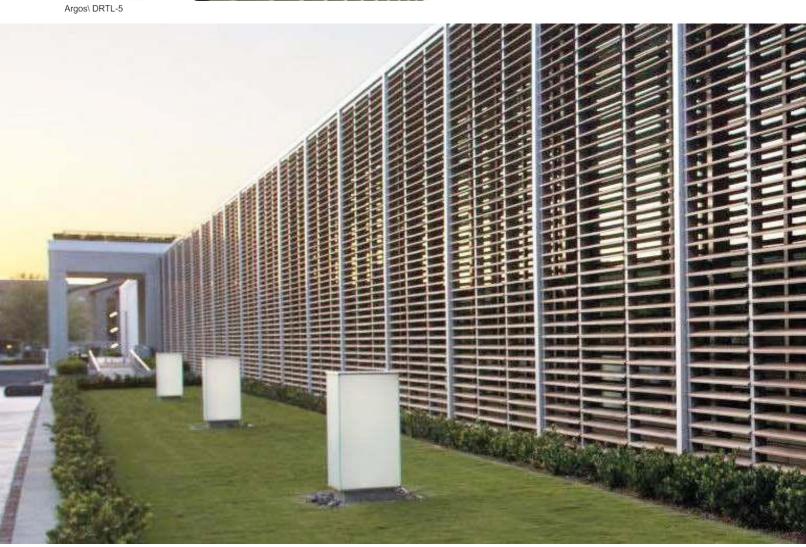

## LASSIQUE LOUVERS

Window Planet is the place to find specifications, drawings, and designinformation for louver produets of all types. Add ventilation, view blocking or sun control to your building while creating anappealing aesthetic design. The possibilities are endless. These air ventilation louvers are known for their high efficiency, durability and wide functionality. These aluminum louvers areavailable in various sizes and dimensions and can be customized per the requirement of the client innovatively by Klassique.

#### Applications:

Office Constructions Home Constructions

Facade Constructions Industrial Construction

The part was the way the state and the state

We have created a niche in Aluminium Louvers such as Aluminum Regular Louvers, Aluminum Fixed Louvers, Aluminum Ventilation Louvers and Architectural Aluminum Louvers at its best, with utmost quality. We offer a wide range of Aluminum Fixed Louvers that are manufactured in compliance with the industrial standards. These aluminum fixed louvers are famous everywhere for their durable finished standard and availab in wide varieties. We offer these air ventilation louvers at very competent prices keeping international standards in mind.

Sunshades are an attractive means to obstruct undesired sun and heat gain while allowing natural light into your building. Sunshade louvers add an attractive design element to your building. Numerous blade shapes, blade spacings, and trim profiles allow a design to suite your project requirements.

Architectural aluminum louvers can provide dramatic visual appeal to an otherwise plain looking building. But they must be done right or they can look very industrial and mechanical.