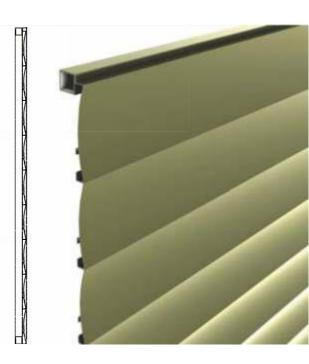

## LASSIQUE LOUVERS

Window Planet is the place to find specifications, drawings, and designinformation for louver produets of all types. Add ventilation, view blocking or sun control to your building while creating anappealing aesthetic design. The possibilities are endless. These air ventilation louvers are known for their high efficiency, durability and wide functionality. These aluminum louvers areavailable in various sizes and dimensions and can be customized per the requirement of the client innovatively by Klassique.

Sunshades are an attractive means to obstruct undesired sun and heat gain while allowing natural light into your building. Sunshade louvers add an attractive design element to your building. Numerous blade shapes, blade spacings, and trim profiles allow a design to suite your project requirements.

Architectural aluminum louvers can provide dramatic visual appeal to an otherwise plain looking building. But they must be done right or they can look very industrial and mechanical.