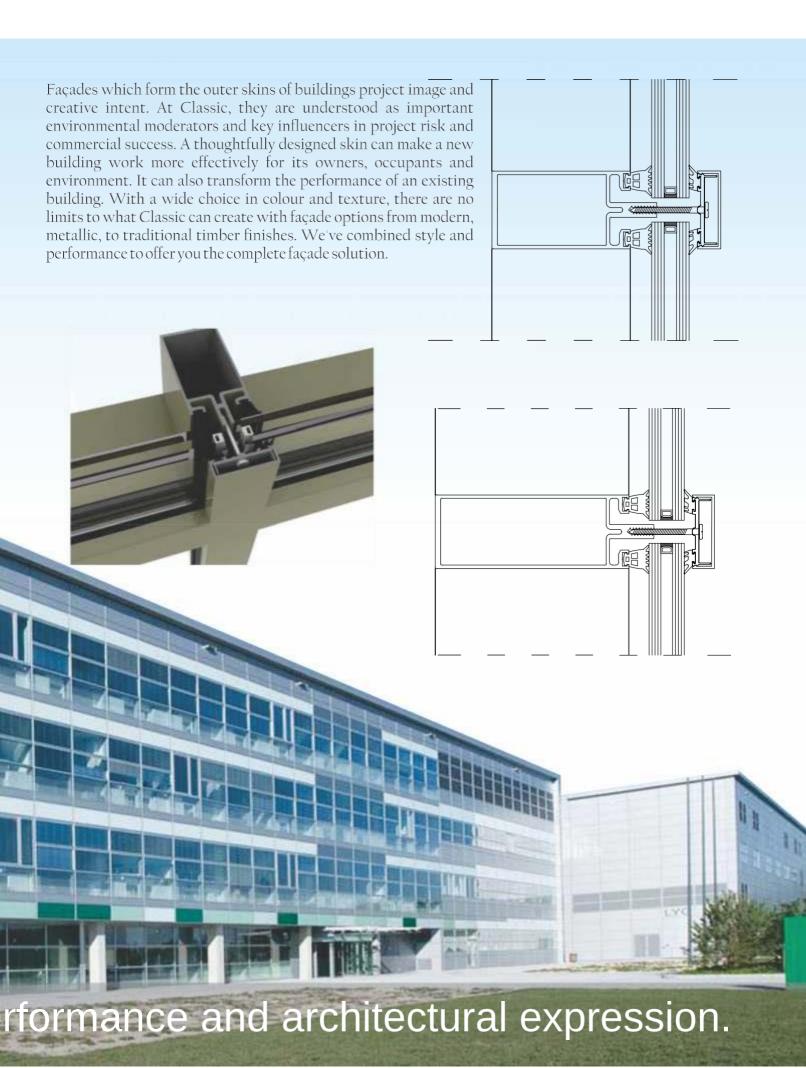

## Classic Aluminium Works Pvt. Ltd. Synergy to Building Facades Since 1995

Classic is a one-stop speciality built, technology updated company for all your façade related requirements incorporating glazing and other external cladding materials. Classic offers design, system integration and ultimately installation. Our firm is comprised of specialists with unique backgrounds in product design, material applications, façade architecture and curtain wall engineering.

Classic provide Façade Engineering services related to the external building envelope. Latest technologies in façade architecture and various materials available worldwide for façade cladding can be provided and installed innovatively by us. The facade design can be calculated and engineered accordingly by our professional team as per the client's requirement. Our team combines façades experts with architectural, structural engineering and contracting background, to address performance specification, detailing and structural adequacy in steel, aluminium and glass engineering.