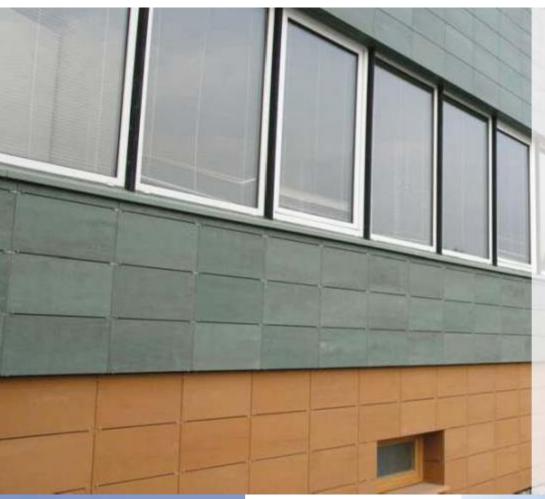

# Classic - TRENDZ METAL CLADDINGS

Cladding (sometimes referred to as panelling) is most commonly applied to the exterior walls of buildings and is used for a variety of purposes; to transform the exterior of a property, provide protection from the natural elements, to help insulate a building or to match the appearance of an extension with the rest of the house. A variety of materials can be used for cladding. If you want to experiment with unusual cladding materials, **Klassique** offers a wide variety of cladding accordingly to the client's need.

## We excel in offering various innovative claddings in facades

#### **HPL** Cladding

HPL is a decorative high pressure compact laminate. The play of shadows and reflections on the metallic façade gives liveliness to the façade responding to its surroundings. Exterior rainscreen cladding or high pressure laminate has become an increasingly popular feature to enhance the appearance of a ventilated facade. Our expert team offers the client on his requirement the HPL advantage also.