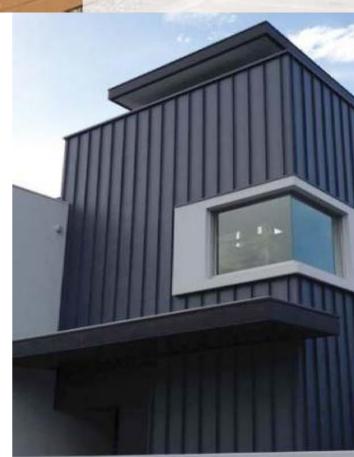

# Classic - TRENDZ METAL CLADDINGS

Cladding (sometimes referred to as panelling) is most commonly applied to the exterior walls of buildings and is used for a variety of purposes; to transform the exterior of a property, provide protection from the natural elements, to help insulate a building or to match the appearance of an extension with the rest of the house. A variety of materials can be used for cladding. If you want to experiment with unusual cladding materials, **Klassique** offers a wide variety of cladding accordingly to the client's need.

## We excel in offering various innovative claddings in facades