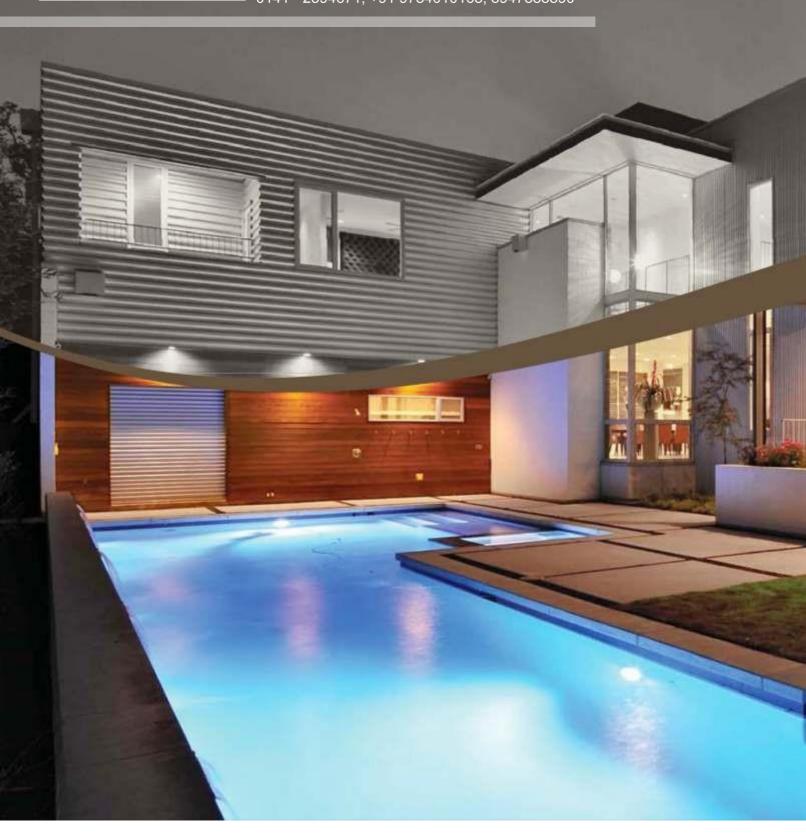

# Classic - TRENDZ METAL CLADDINGS

Cladding (sometimes referred to as panelling) is most commonly applied to the exterior walls of buildings and is used for a variety of purposes; to transform the exterior of a property, provide protection from the natural elements, to help insulate a building or to match the appearance of an extension with the rest of the house. A variety of materials can be used for cladding. If you want to experiment with unusual cladding materials, **Klassique** offers a wide variety of cladding accordingly to the client's need.

## We excel in offering various innovative claddings in facades