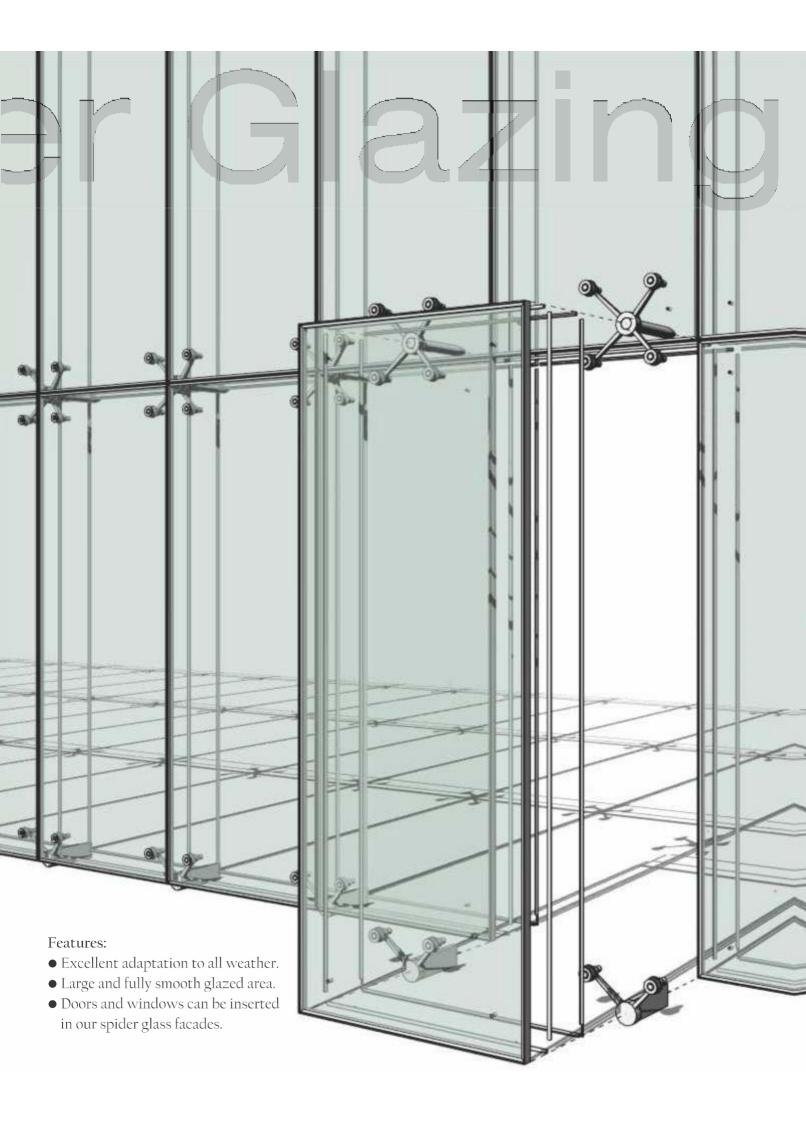

# Classic Spider Glazing

SPIDER GLASS is a modern solution for exterior bolted glass assemblies, which secures the glazing support structure by means of point-fixings. high-grade stainless fixings are designed absorb static and dynamic loads (i.e. the dead weight of glass, wind loading, snow loads and differential expansion to temperature difference) and distribute them to the supportSPIDER GLASS is a for bolted structures.

The package includes glass, fixings, fasteners spider brackets connection the structure. With the assistance our dedicated and skilled professionals. we install and supply Glazing. reckoned their precise features. Our range is featured with weather resistance abrasion resistance that makes this range popular amongst the clients.