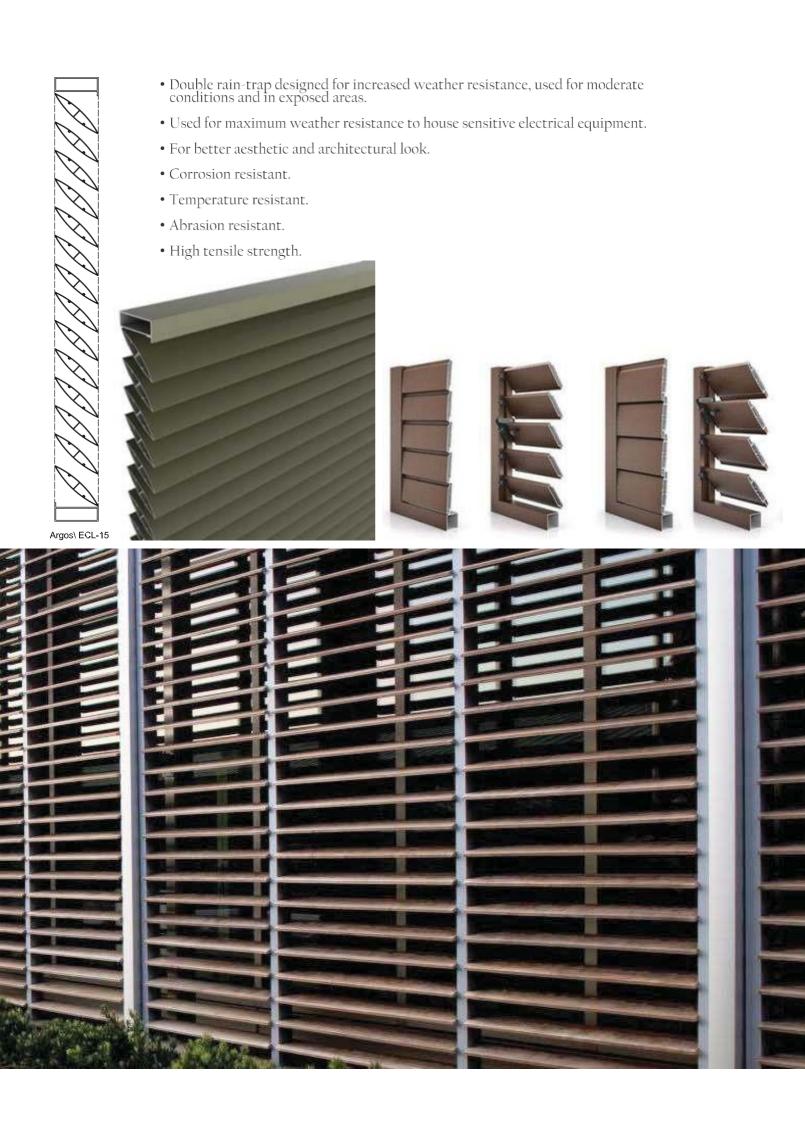

Sunshades are an attractive means to obstruct undesired sun and heat gain while allowing natural light into your building. Sunshade louvers add an attractive design element to your building. Numerous blade shapes, blade spacings, and trim profiles allow a design to suite your project requirements.

Architectural aluminum louvers can provide dramatic visual appeal to an otherwise plain looking building. But they must be done right or they can look very industrial and mechanical.