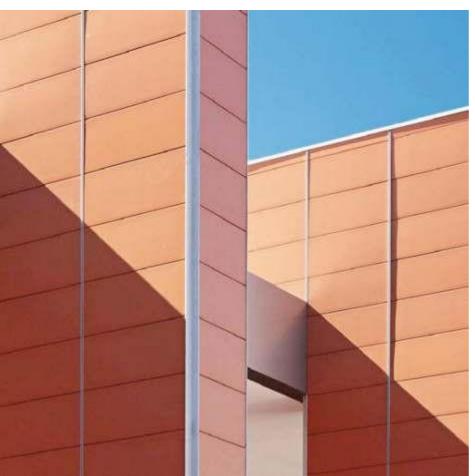

### Terracota Cladding

Glazed architectural terracotta offers a modular, varied and relatively inexpensive approach to wall and facade construction. It was particularly adaptable to vigorous and rich ornamental detailing. Terra-cotta is an enriched molded clay brick or block. It was usually hollow cast in blocks which were open in the back, with internal stiffeners called webbing. Webbing substantially strengthened the hollow blocks with minimal weight increase. The blocks were finished with a glaze, with a clay wash or an aqueous solution of metal salts, Klassique □ring. offers before terracota cladding available in a diverse range of colors and format sizes, engineered for project-speci□c criteria.