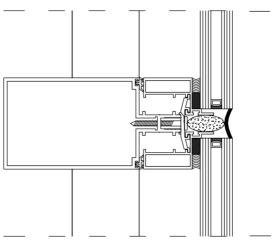

# Curtain Wall & Structural Glazing

A curtain wall is categorized as stick, unitized or semi-untized system based on the commonly used erection techniques. The main difference between Unitized & Semi Unitized System is that the unitized wall is installed as a sequence of factory-assembled frames, with interlocking mullions and transoms, and the semi-unitized wall is installed on site, after being fabricated in the factory. Structural glazing systems provide a flush glass surface. Only a narrow silicone joint remains visible between the insulated/single glass panes and can be possible with pressure plate and cover-cap system on the outer surface of the glass as well. With its unrivalled stability and safety, this innovative product allows architects to build entire structures out of glass, allowing architects design flexibility to create bright and highly attractive working environments, with more light and a greater feeling of space. We offer an extensive range of Commercial Façade Curtain Wall Framing for any application on your Commercial Project throughout India.