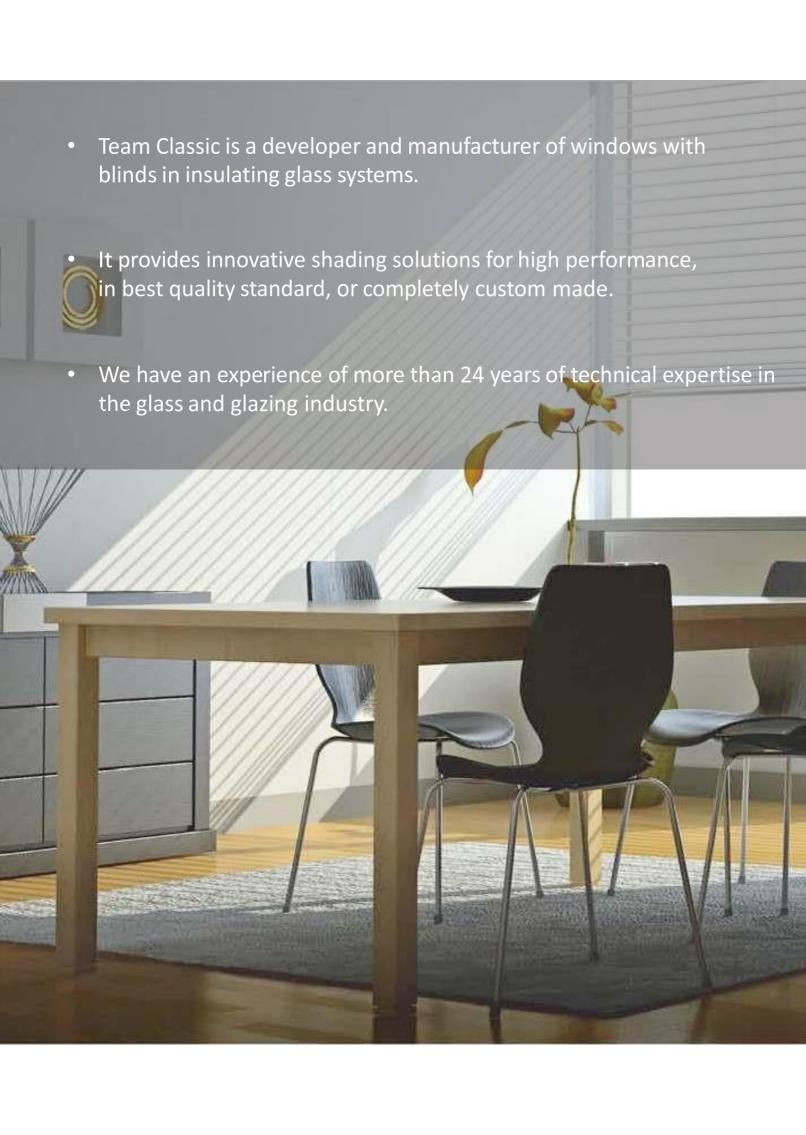

weight increase. The blocks were finished with a glaze, with a clay wash or an aqueous solution of metal salts, Klassique □ring. offers before terracota cladding available in a diverse range of colors and format sizes, engineered for project-speci□c criteria.



#### **ACP** Cladding

Aluminum Composite Panel Cladding (ACP) is a widely-used term, describing flat panels that consist of thermoplastic core bonded between two aluminum sheets. Aluminum composite panel are available in various thickness and various brands. With Klassique, key features of this product are attractive designs, durability, longevity, smooth surface, high tolerance and easy installation to name a few. Its high on demand for its latest design and industry leading price, these claddings are great value for money.









## **Team Classic**

Classic Tower, 267, New Atish Market, Opp. Sunny Mart, Gopalpura Bypass, Jaipur - 302020 Works: DTA 005 - 010 Mahindra world city, ajmer road Jaipur

www.teamclassic.in| www.windowplanet.in admin@teamclassic.in | sales@teamclassic.in 0141 - 2394671, +91 9784010168, 8947888890