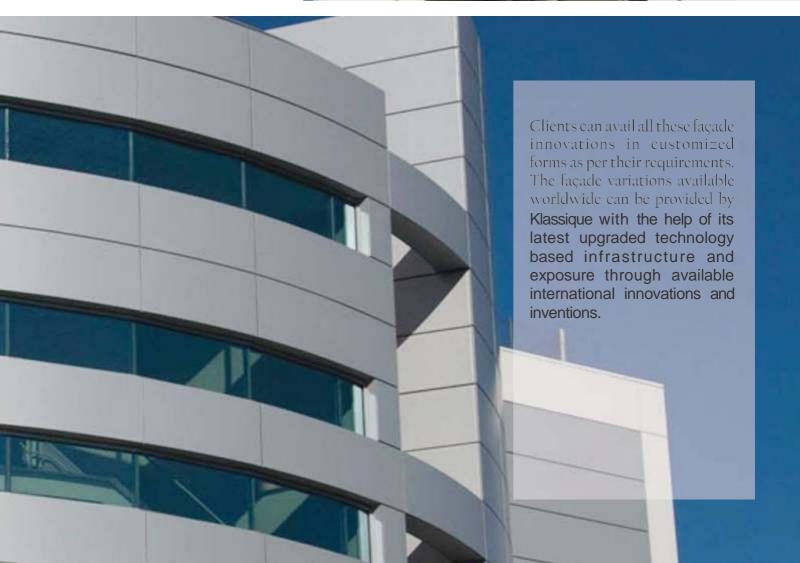

Classic provide Façade Engineering services related to the external building envelope. Latest technologies in façade architecture and various materials available worldwide for façade cladding can be provided and installed innovatively by us. The facade design can be calculated and engineered accordingly by our professional team as per the client's requirement. Our team combines façades experts with architectural, structural engineering and contracting background, to address performance specification, detailing and structural adequacy in steel, aluminium and glass engineering.