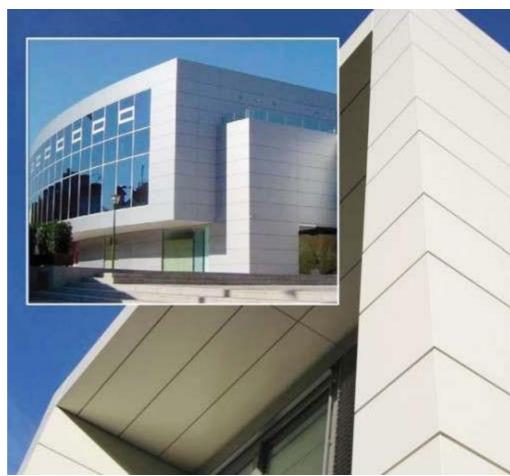

# Classic - TRENDZ METAL CLADDINGS

Cladding (sometimes referred to as panelling) is most commonly applied to the exterior walls of buildings and is used for a variety of purposes; to transform the exterior of a property, provide protection from the natural elements, to help insulate a building or to match the appearance of an extension with the rest of the house. A variety of materials can be used for cladding. If you want to experiment with unusual cladding materials, **Klassique** offers a wide variety of cladding accordingly to the client's need.

## We excel in offering various innovative claddings in facades

#### **ACP** Cladding

Aluminum Composite Panel Cladding (ACP) is a widely-used term, describing flat panels that consist of thermoplastic core bonded between two aluminum sheets. Aluminum composite panel are available in various thickness and various brands. With Klassique, key features of this product are attractive designs, durability, longevity, smooth surface, high tolerance and easy installation to name a few. Its high on demand for its latest design and industry leading price, these claddings are great value for money.