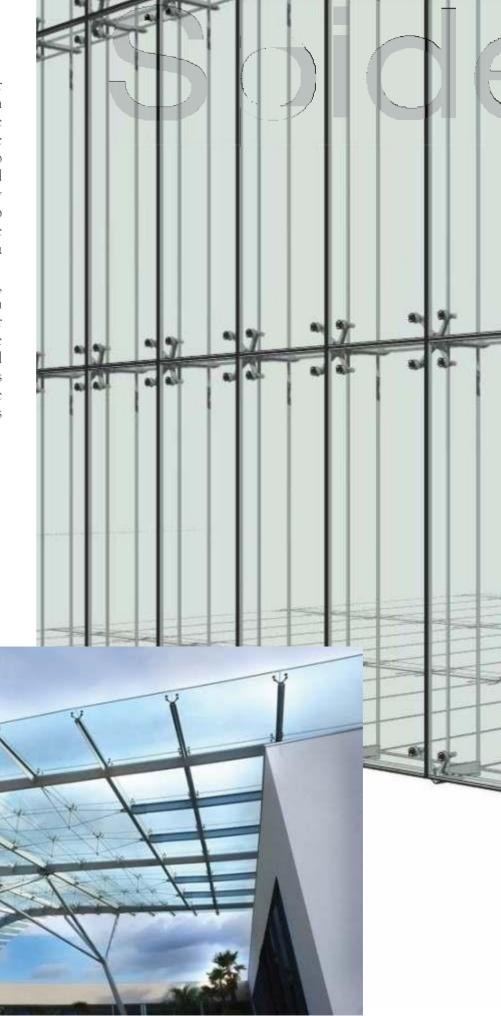

# Classic Spider Glazing

SPIDER GLASS is a modern solution for exterior bolted glass assemblies, which secures the glazing support structure by means of point-fixings. high-grade stainless fixings are designed absorb static and dynamic loads (i.e. the dead weight of glass, wind loading, snow loads and differential expansion to temperature difference) and distribute them to the supportSPIDER GLASS is a for bolted structures.

The package includes glass, fixings, fasteners spider brackets connection the structure. With the assistance our dedicated and skilled professionals. we install and supply Glazing. reckoned their precise features. Our range is featured with weather resistance abrasion resistance that makes this range popular amongst the clients.