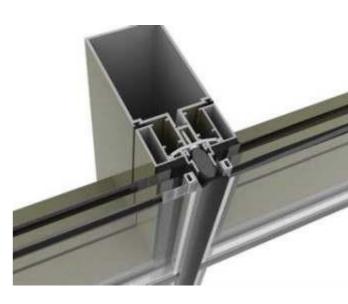

# Curtain Wall & Structural Glazing

A curtain wall is categorized as stick, unitized or semi-untized system based on the commonly used erection techniques. The main difference between Unitized & Semi Unitized System is that the unitized wall is installed as a sequence of factory-assembled frames, with interlocking mullions and transoms, and the semi-unitized wall is installed on site, after being fabricated in the factory. Structural glazing systems provide a flush glass surface. Only a narrow silicone joint remains visible between the insulated/single glass panes and can be possible with pressure plate and cover-cap system on the outer surface of the glass as well. With its unrivalled stability and safety, this innovative product allows architects to build entire structures out of glass, allowing architects design flexibility to create bright and highly attractive working environments, with more light and a greater feeling of space. We offer an extensive range of Commercial Façade Curtain Wall Framing for any application on your Commercial Project throughout India.