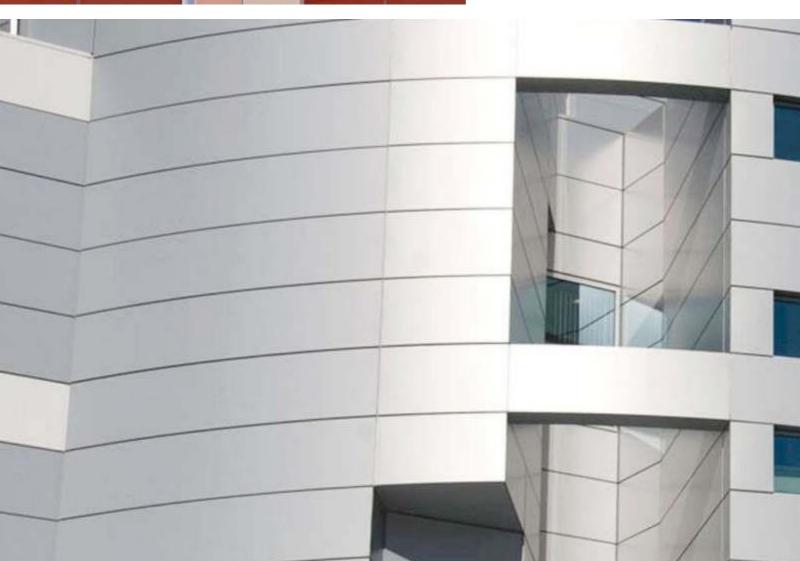

# Classic - TRENDZ METAL CLADDINGS

Cladding (sometimes referred to as panelling) is most commonly applied to the exterior walls of buildings and is used for a variety of purposes; to transform the exterior of a property, provide protection from the natural elements, to help insulate a building or to match the appearance of an extension with the rest of the house. A variety of materials can be used for cladding. If you want to experiment with unusual cladding materials, **Klassique** offers a wide variety of cladding accordingly to the client's need.

## We excel in offering various innovative claddings in facades

#### **ACP** Cladding

Aluminum Composite Panel Cladding (ACP) is a widely-used term, describing flat panels that consist of thermoplastic core bonded between two aluminum sheets. Aluminum composite panel are available in various thickness and various brands. With Klassique, key features of this product are attractive designs, durability, longevity, smooth surface, high tolerance and easy installation to name a few. Its high on demand for its latest design and industry leading price, these claddings are great value for money.