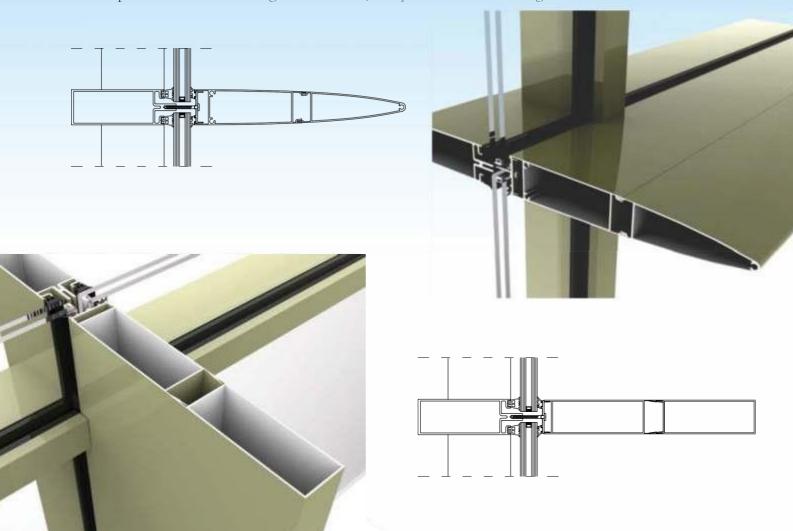

# Curtain Wall & Structural Glazing

A curtain wall is categorized as stick, unitized or semi-untized system based on the commonly used erection techniques. The main difference between Unitized & Semi Unitized System is that the unitized wall is installed as a sequence of factory-assembled frames, with interlocking mullions and transoms, and the semi-unitized wall is installed on site, after being fabricated in the factory. Structural glazing systems provide a flush glass surface. Only a narrow silicone joint remains visible between the insulated/single glass panes and can be possible with pressure plate and cover-cap system on the outer surface of the glass as well. With its unrivalled stability and safety, this innovative product allows architects to build entire structures out of glass, allowing architects design flexibility to create bright and highly attractive working environments, with more light and a greater feeling of space. We offer an extensive range of Commercial Façade Curtain Wall Framing for any application on your Commercial Project throughout India.