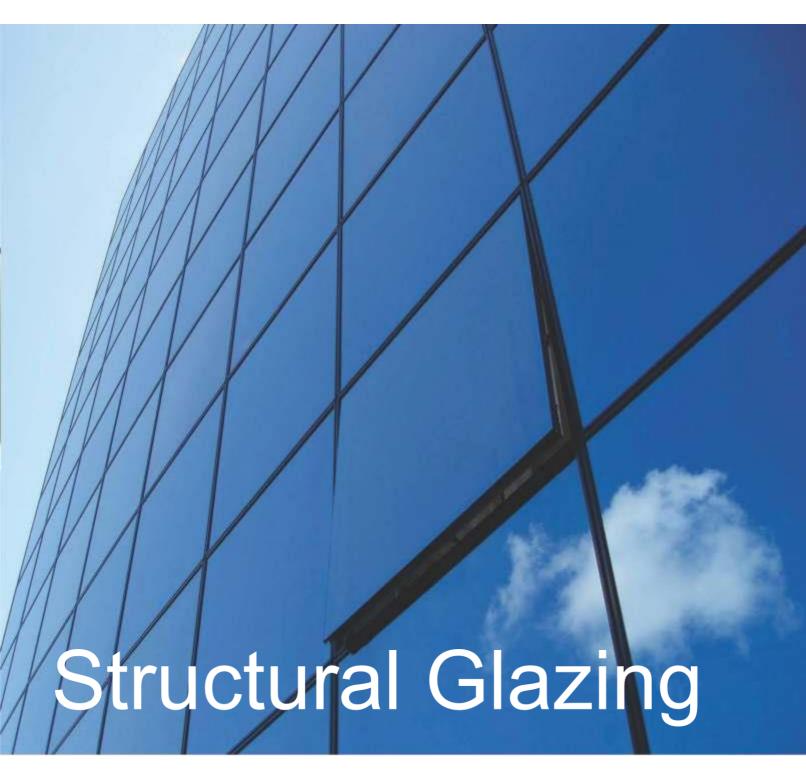

# Curtain Wall & Structural Glazing

A curtain wall is categorized as stick, unitized or semi-untized system based on the commonly used erection techniques. The main difference between Unitized & Semi Unitized System is that the unitized wall is installed as a sequence of factory-assembled frames, with interlocking mullions and transoms, and the semi-unitized wall is installed on site, after being fabricated in the factory. Structural glazing systems provide a flush glass surface. Only a narrow silicone joint remains visible between the insulated/single glass panes and can be possible with pressure plate and cover-cap system on the outer surface of the glass as well. With its unrivalled stability and safety, this innovative product allows architects to build entire structures out of glass, allowing architects design flexibility to create bright and highly attractive working environments, with more light and a greater feeling of space. We offer an extensive range of Commercial Façade Curtain Wall Framing for any application on your Commercial Project throughout India.